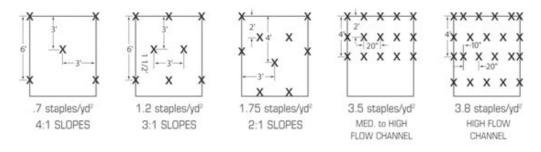

<u>Longevity</u>: The Functional Longevity is approximately 60-90 days depending on sunlight, moisture and environmental conditions.

**Recommended Applications:** EG-1sRD is recommended for use on slopes up to 3:1 and in low flow channels.